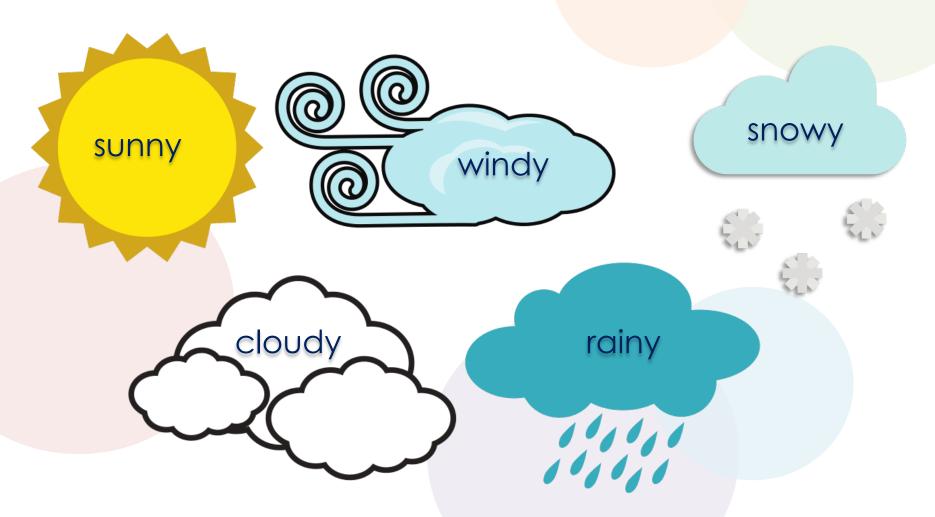

Level: Three

Material: Four Corners



#### Warm up: describe the pictures



Material prepared for exclusive use at Grupo Innovador Lingüístico SC / 2020



# How is the weather in your city?





#### Weather









# What's the temperature in your city today?



#### Adverbs of intensity





#### Quantifiers with verbs

Quantifiers with verbs

It snows a lot. It rains quite a bit.

It doesn't rain very much.

It doesn't rain at all.













#### **Indoor activities**



Bake cookies



Do a puzzle



Do a jigsaw puzzle



Make a video





Make popcorn Play a board game



Play chess



Take a nap



# What are your favorite indoor activities?



#### Would like + infinitive

What would you like to do? I'd like to play chess. Where would he like to play chess? He'd like to play right here. Would you like to do a jigsaw puzzle? Yes, | would. No, I wouldn't. Would they like to take a nap? No, they wouldn't. Yes, they would.





### Would you like ... ? vs Do you like ... ? / I'd like ...