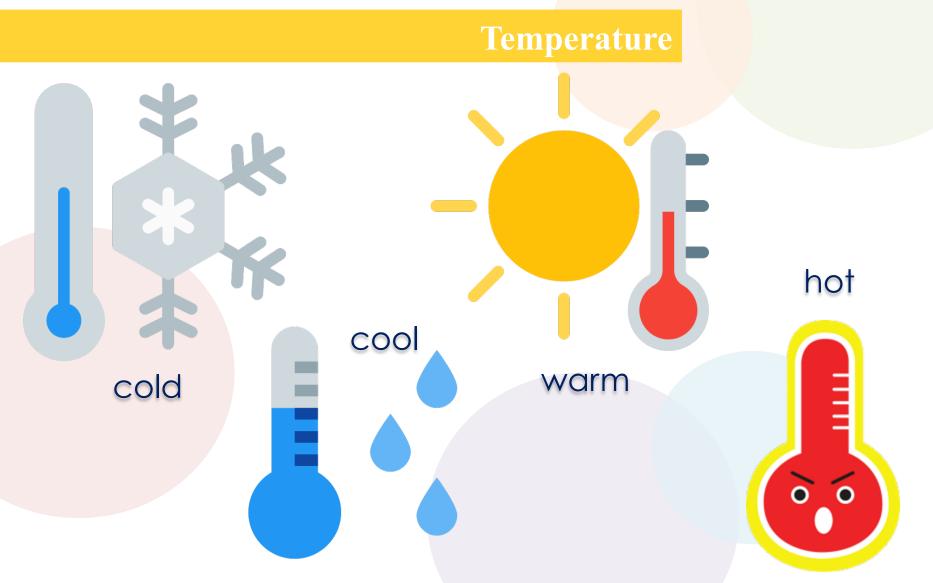

Level: Three

Material: Four Corners



#### Warm up: describe the pictures



Material prepared for exclusive use at Grupo Innovador Lingüístico SC / 2020



# How is the weather in your city?





#### Weather









# What's the temperature in your city today?



#### Adverbs of intensity





#### Quantifiers with verbs

Quantifiers with verbs

It snows a lot. It rains quite a bit.

It doesn't rain very much.

It doesn't rain at all.













#### **Indoor activities**



Bake cookies



Do a puzzle



Do a jigsaw puzzle



Make a video





Make popcorn Play a board game



Play chess



Take a nap



# What are your favorite indoor activities?



#### Would like + infinitive

What would you like to do? I'd like to play chess. Where would he like to play chess? He'd like to play right here. Would you like to do a jigsaw puzzle? Yes, | would. No, I wouldn't. Would they like to take a nap? No, they wouldn't. Yes, they would.





### Would you like ... ? vs Do you like ... ? / I'd like ... vs