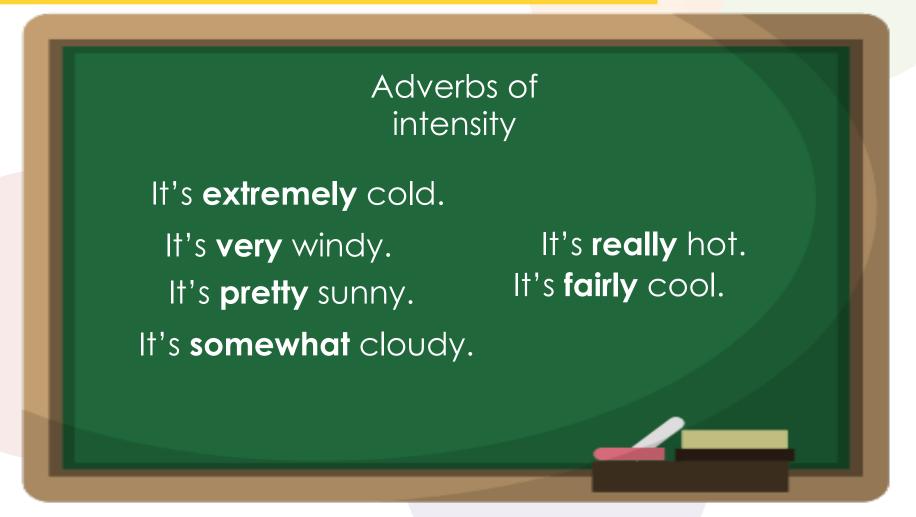

Level: Three

Material: Four Corners



#### Warm up: describe the pictures



Material prepared for exclusive use at Grupo Innovador Lingüístico SC / 2020



# How is the weather in your city?





#### Weather









# What's the temperature in your city today?



#### Adverbs of intensity





#### Quantifiers with verbs

Quantifiers with verbs

It snows a lot. It rains quite a bit.

It doesn't rain very much.

It doesn't rain at all.













#### **Indoor activities**



Bake cookies



Do a puzzle



Do a jigsaw puzzle



Make a video





Make popcorn Play a board game



Play chess



Take a nap



# What are your favorite indoor activities?



#### Would like + infinitive

What would you like to do? I'd like to play chess. Where would he like to play chess? He'd like to play right here. Would you like to do a jigsaw puzzle? Yes, | would. No, I wouldn't. Would they like to take a nap? No, they wouldn't. Yes, they would.





### Would you like ... ? vs Do you like ... ? / I'd like ... vs I like ...



#### Would you like ...?

(used to say that we want something in